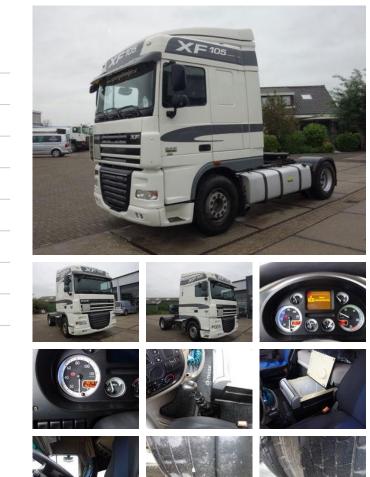

# DAF XF 105.460 manual gear

### General features

| Brand                      | DAF             |
|----------------------------|-----------------|
| Model                      | XF 105.460      |
| Subcategory                | Cab over engine |
| Odometer reading           | 1.100.000km     |
| Construction year          | 2010            |
| Date of first registration | 10-07-2010      |
| Condition                  | Used            |
| General condition          | Good            |
| Fuel                       | Diesel          |
| Emission class             | Euro 5          |

#### **Technical specifications**

| Number of axes     | 2      |
|--------------------|--------|
| Axis configuration | 4x2    |
| Transmission       | Manual |
| assets             | 460hp  |

#### Description

manuale gearbox

#### Accessories

- Anti-lock braking system
- Air conditioning
- Aluminium fuel tank
- Leaf spring suspension
- Cruise control
- Electrically operated windows
- Refrigerator
- Air suspension
- Radio/CD player
- Sleeper cab
- Stability control
- Heavy duty engine brake
- Visor
- Anti-lock braking system
- •
- Electrically adjustable door mirrors