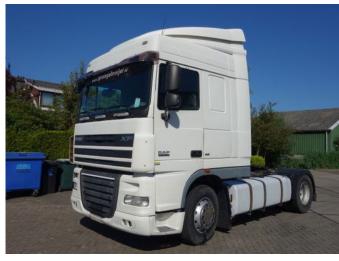

# DAF XF 105.460 zf intarder

## General features

| Brand                      | DAF             |
|----------------------------|-----------------|
| Model                      | XF 105.460      |
| Subcategory                | Cab over engine |
| Odometer reading           | 921.000km       |
| Construction year          | 2007            |
| Date of first registration | 19-07-2007      |
| Color                      | White           |
| Condition                  | Used            |
| General condition          | Very good       |
| Fuel                       | Diesel          |
| Emission class             | Euro 5          |

#### Characteristics

Cabin Sleeper cabin