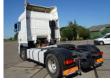

## General features

| Brand                      | DAF             |
|----------------------------|-----------------|
| Model                      | XF 105.460      |
| Subcategory                | Cab over engine |
| Odometer reading           | 921.000km       |
| Construction year          | 2007            |
| Date of first registration | 19-07-2007      |
| Color                      | White           |
| Condition                  | Used            |
| General condition          | Very good       |
| Fuel                       | Diesel          |
| Emission class             | Euro 5          |