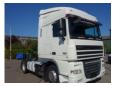

# DAF XF 105.460 zf intarder

## General features

| Brand                      | DAF             |
|----------------------------|-----------------|
| Model                      | XF 105.460      |
| Subcategory                | Cab over engine |
| Odometer reading           | 921.000km       |
| Construction year          | 2007            |
| Date of first registration | 19-07-2007      |
| Color                      | White           |
| Condition                  | Used            |
| General condition          | Very good       |
| Fuel                       | Diesel          |
| Emission class             | Euro 5          |