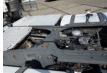

## **Technical specifications**

| Number of axes     | 2         |
|--------------------|-----------|
| Axis configuration | 4x2       |
| Transmission       | Automatic |
| Engine output      | 460hp     |

## Description

zf intarder automatic